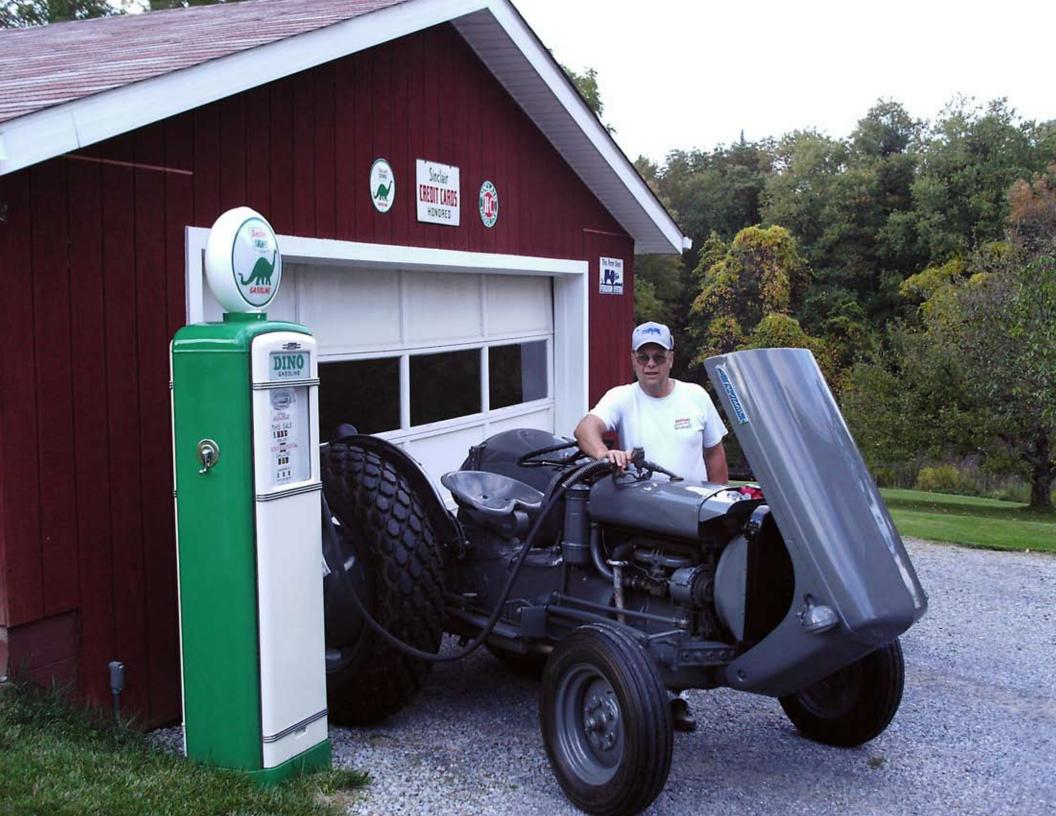

Duane Jeanquart, of Luxemburg, WI, owns this 1955 TO-35, Ser.#151390. Obtained in 1966, he changed it from 6V to 12V and restored it as close to original as he could with what he had available.