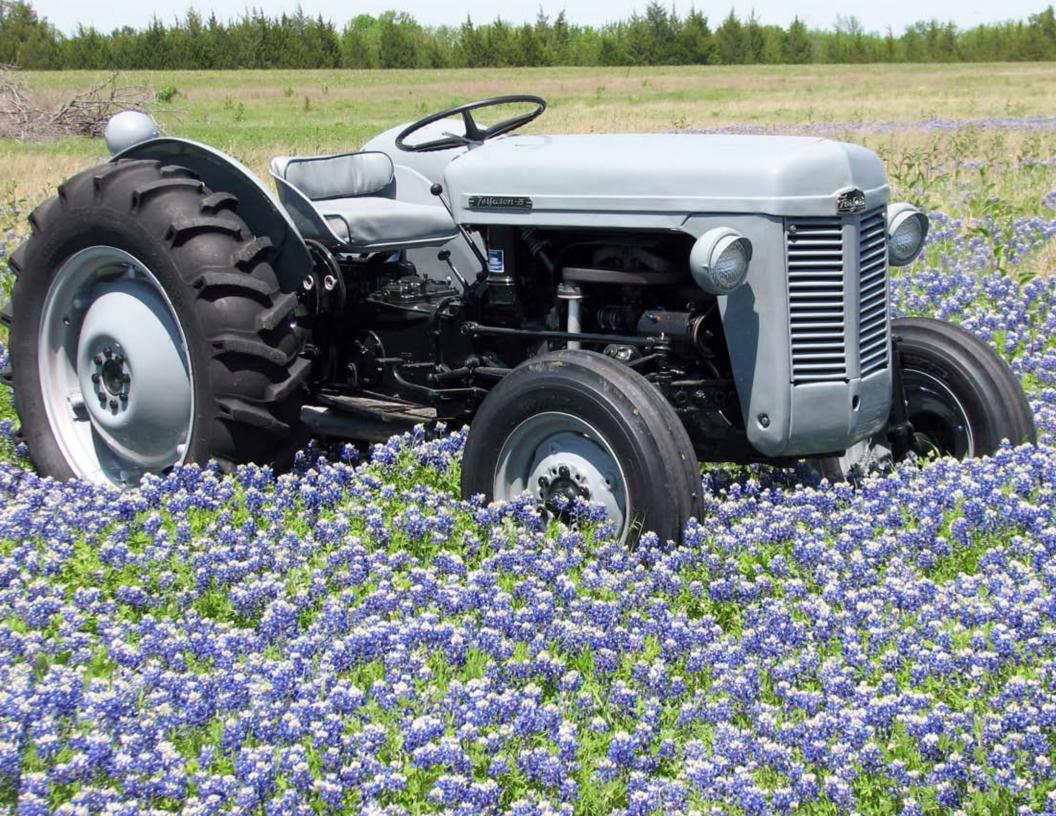

### 1956 TO-35 among the bluebells is this newly restored tractor belonging to Mickey & Melissa Keener of Pattonville, TX