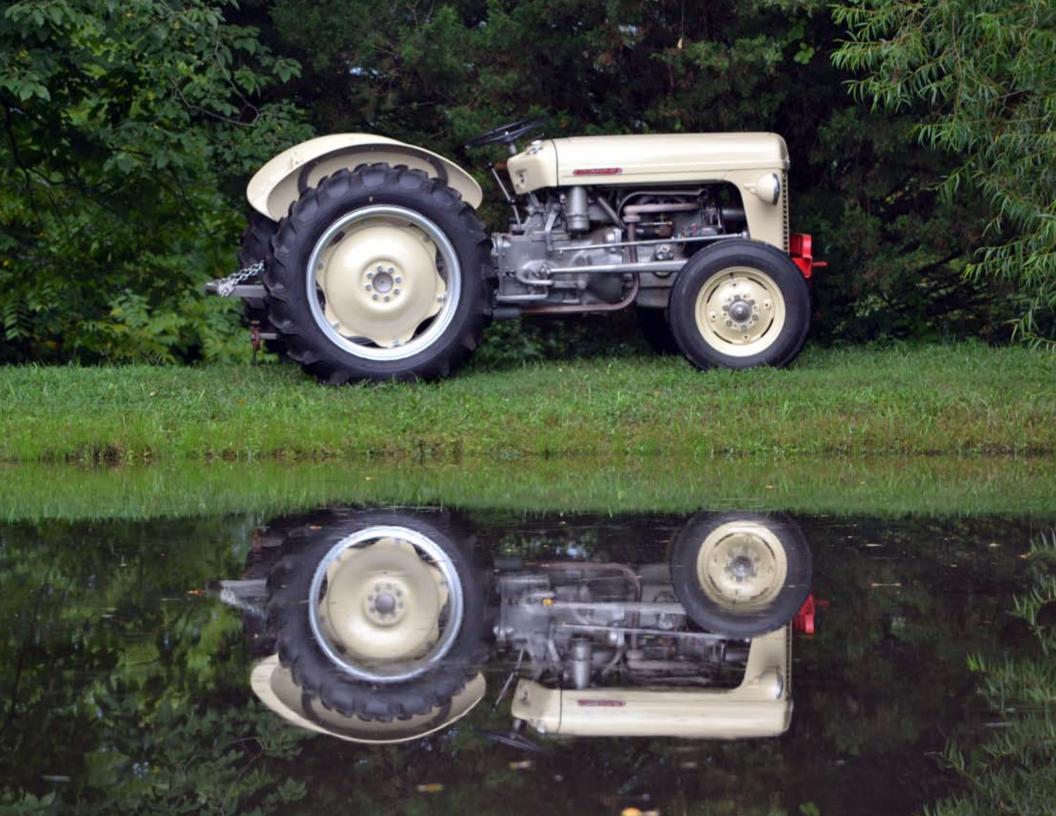

## FENA 2015 Calendar

F-40 belonging to Irvin Slagter, from Oskaloosa, IA, hauling a WWII searchlight for a friend.