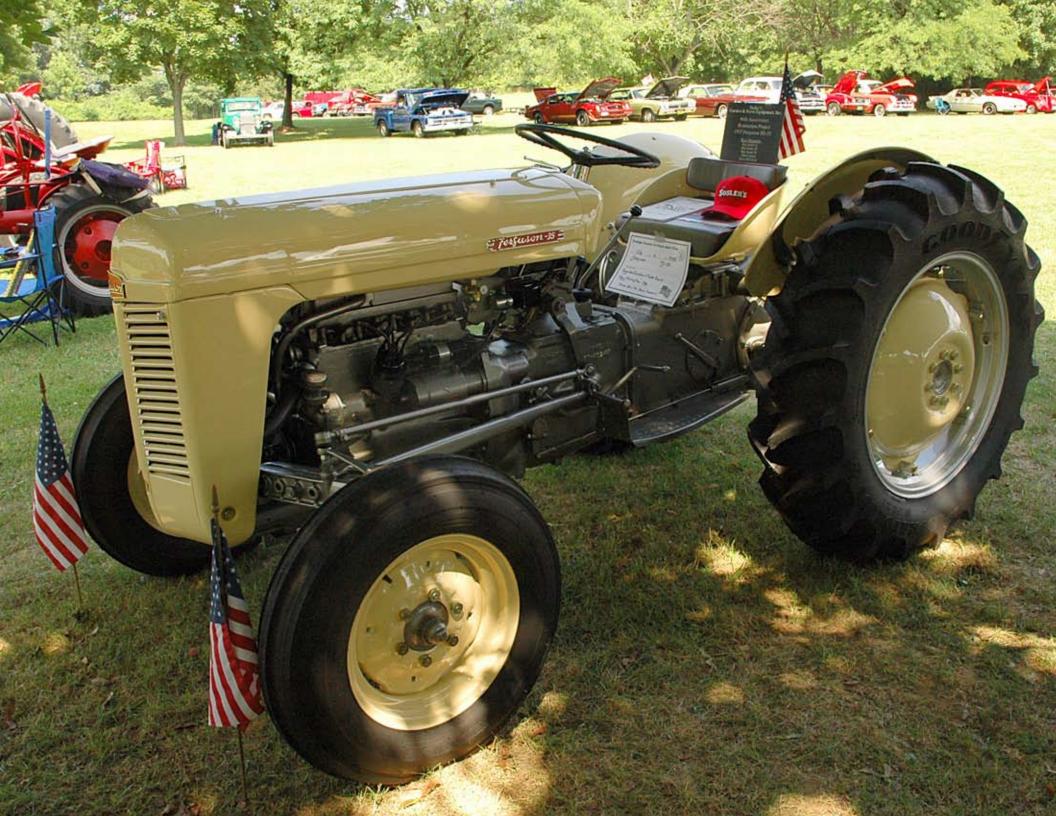

Restored Ferguson TO-35, belonging to Sosler's Garden and Farm Equipment, Inc. of New Hampton, NY <a href="https://www.soslers.com">www.soslers.com</a> "Proudly Serving Homes, Farms and Industry Since 1952" Photographer - Sally Sosler