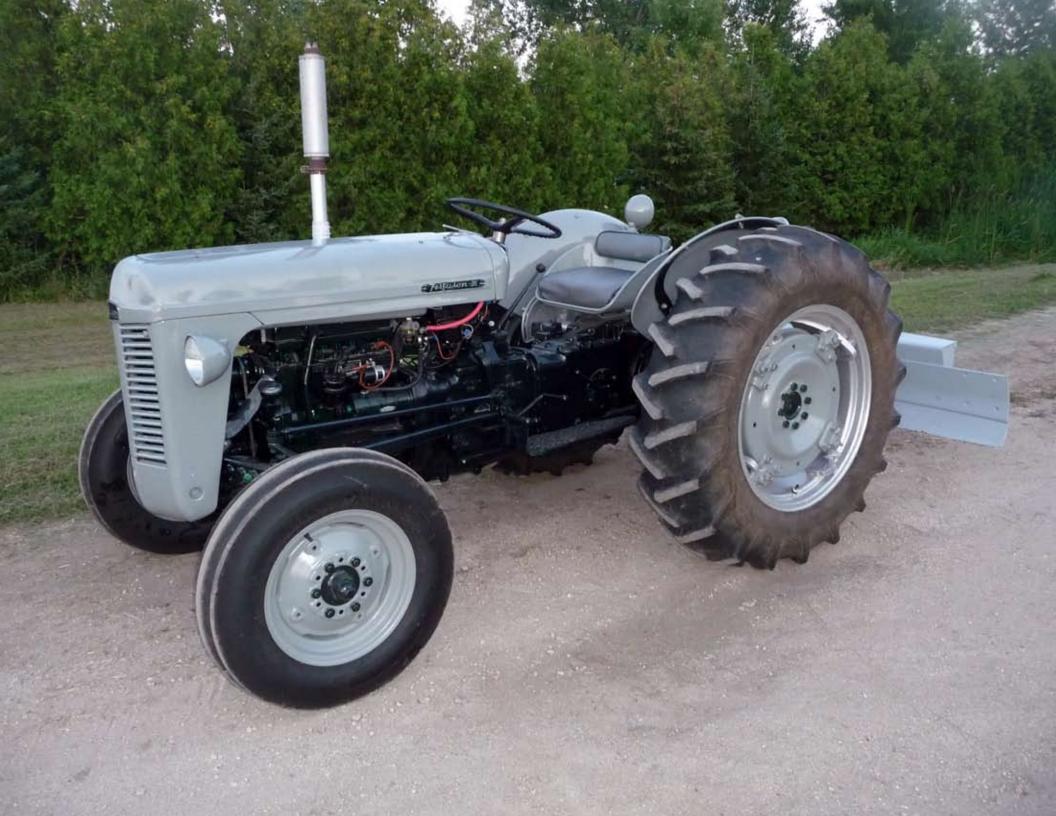

1955 Ferguson TEA 20 owned by Mike Simonds of Bedell, NB, Canada. His Grandfather, Keith Johnston, bought it in the fall of 2012, and gave it to him just before Christmas 2012.