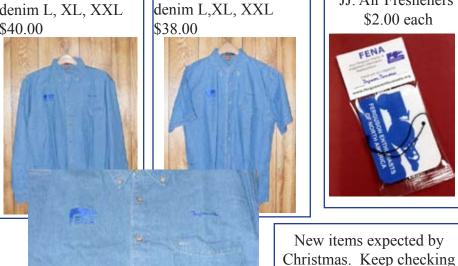

FF. Show Banner on heavy viny 3'x6' w/grommets in corner \$50.00

V. shirt tee w/pocket grey L, XL \$17.00 W. shirt tee w/pocket grey XXL \$18.00

AA. Shirt long sleeve denim L, XL, XXL \$40.00

BB. Shirt short sleeve