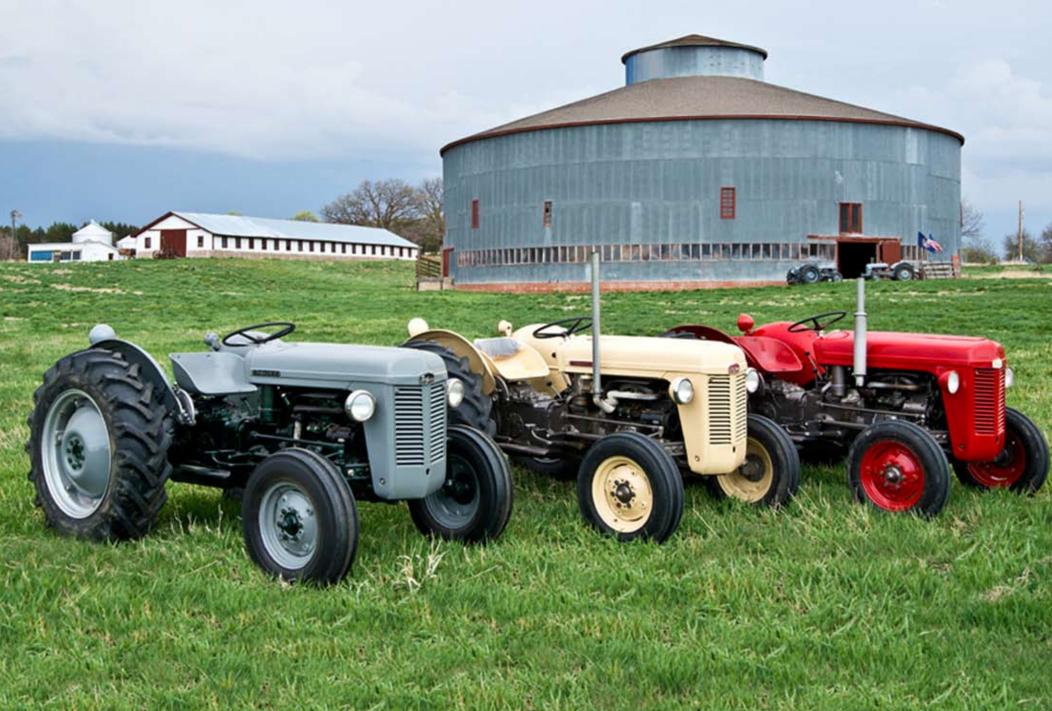

### Ferguson, Furrous.

Cover Photo - Larry Holmberg of Riverton, NE, owns these 3 tractors, a 1955 TO-35 Green, 1956 TO-35 Bamboo Beige, & 1959 TO-35 Red