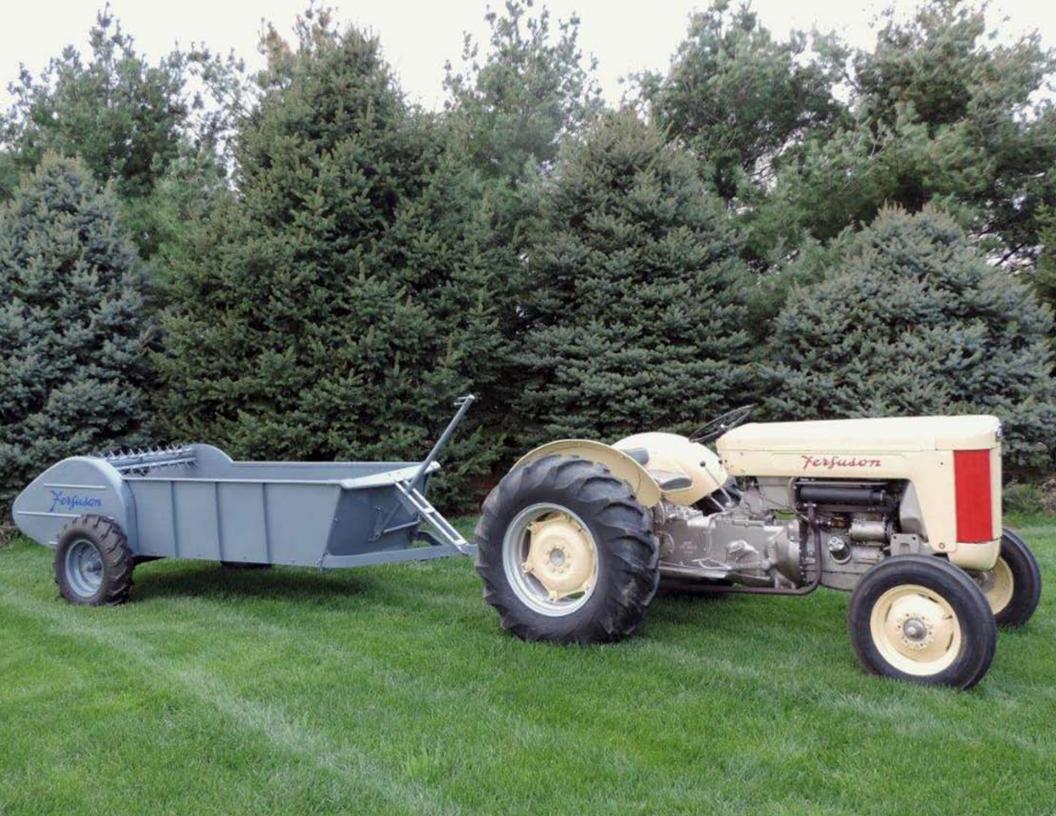

This 1949 TO-20 equipped with turf tires and a 5 ft. finishing mower, belongs to James Chesnutwood of Salix, PA. He mows with it all summer.