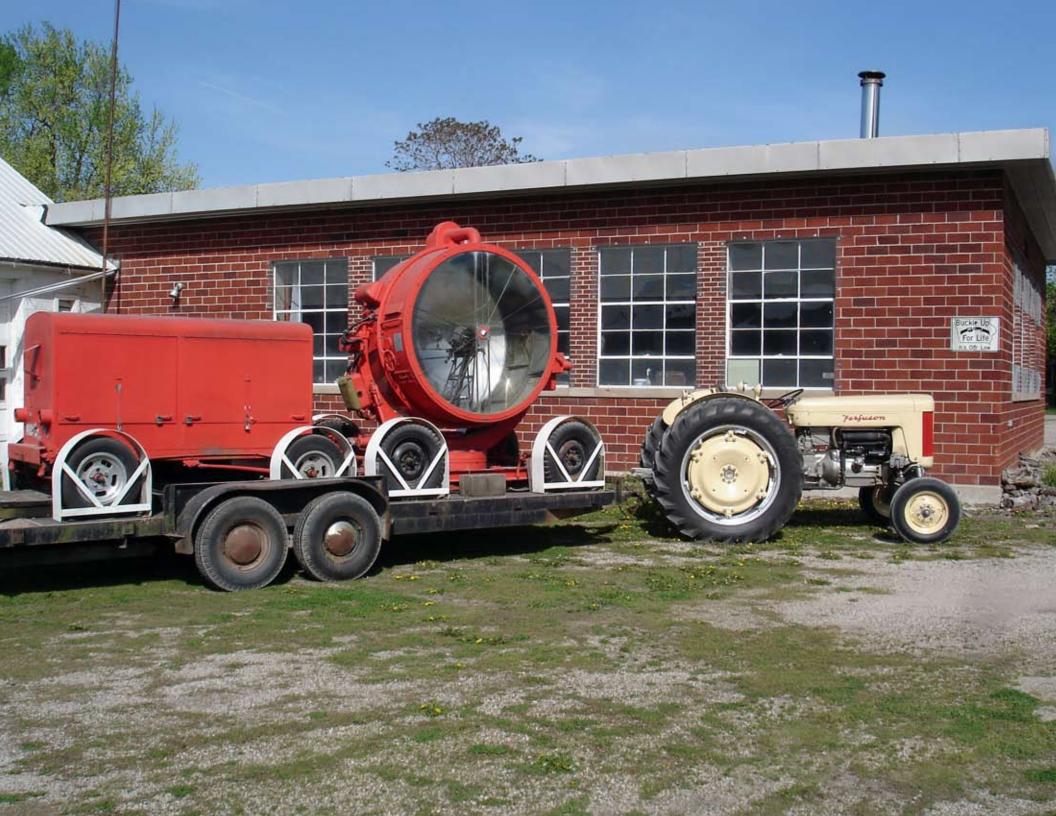

## FENA 2015 Calendar

F-40 belonging to Irvin Slagter, from Oskaloosa, IA, hauling a WWII searchlight for a friend.