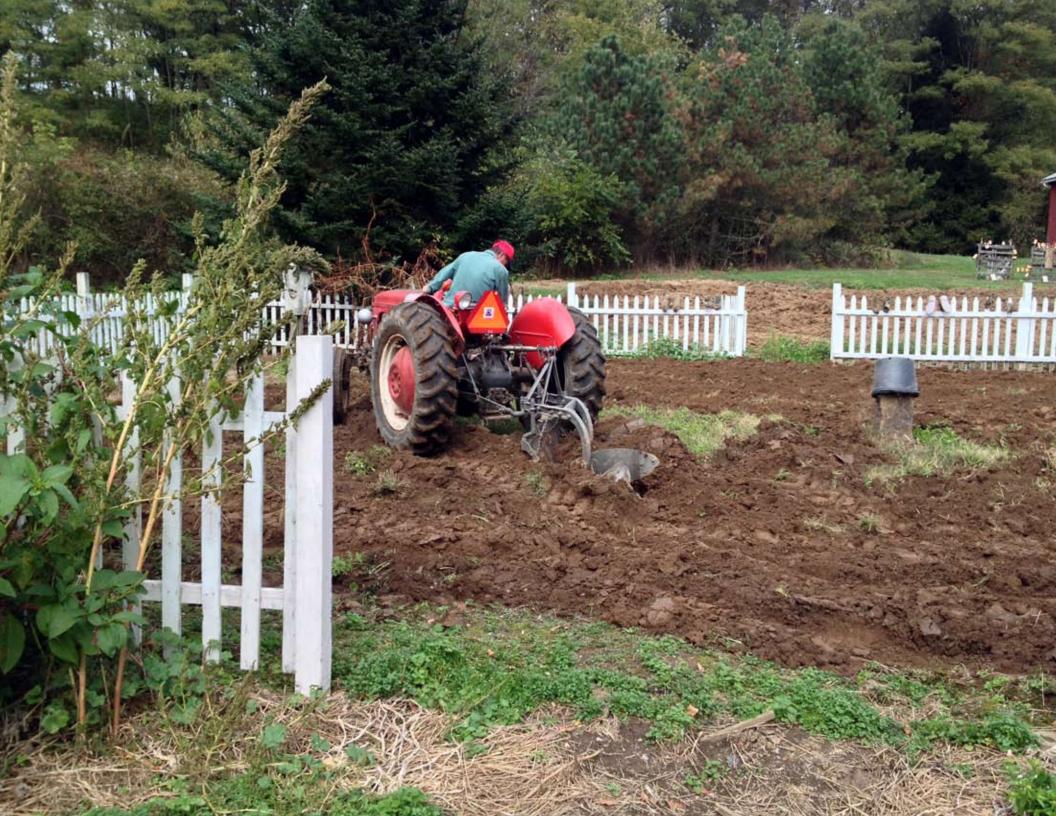

1955 Ferguson TEA 20 owned by Mike Simonds of Bedell, NB, Canada. His Grandfather, Keith Johnston, bought it in the fall of 2012, and gave it to him just before Christmas 2012.