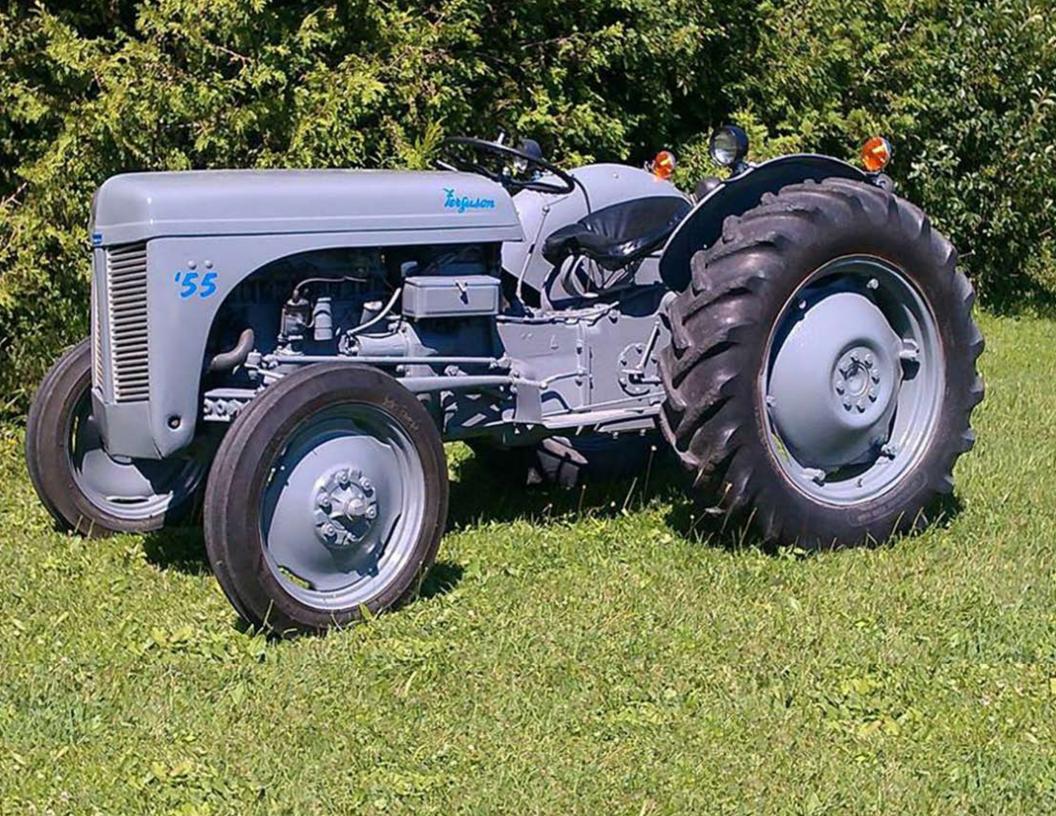

Duane Jeanquart, of Luxemburg, WI, owns this 1955 TO-35, Ser.#151390. Obtained in 1966, he changed it from 6V to 12V and restored it as close to original as he could with what he had available.