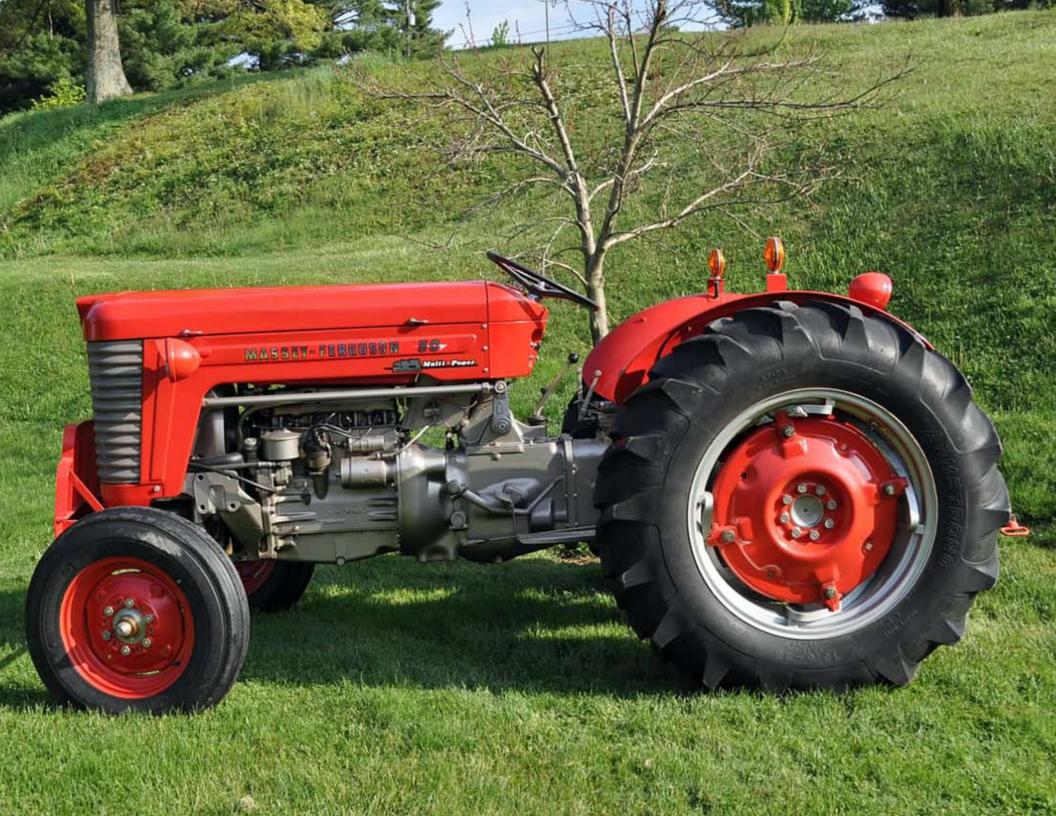

This 1949 TO-20 equipped with turf tires and a 5 ft. finishing mower, belongs to James Chesnutwood of Salix, PA. He mows with it all summer.