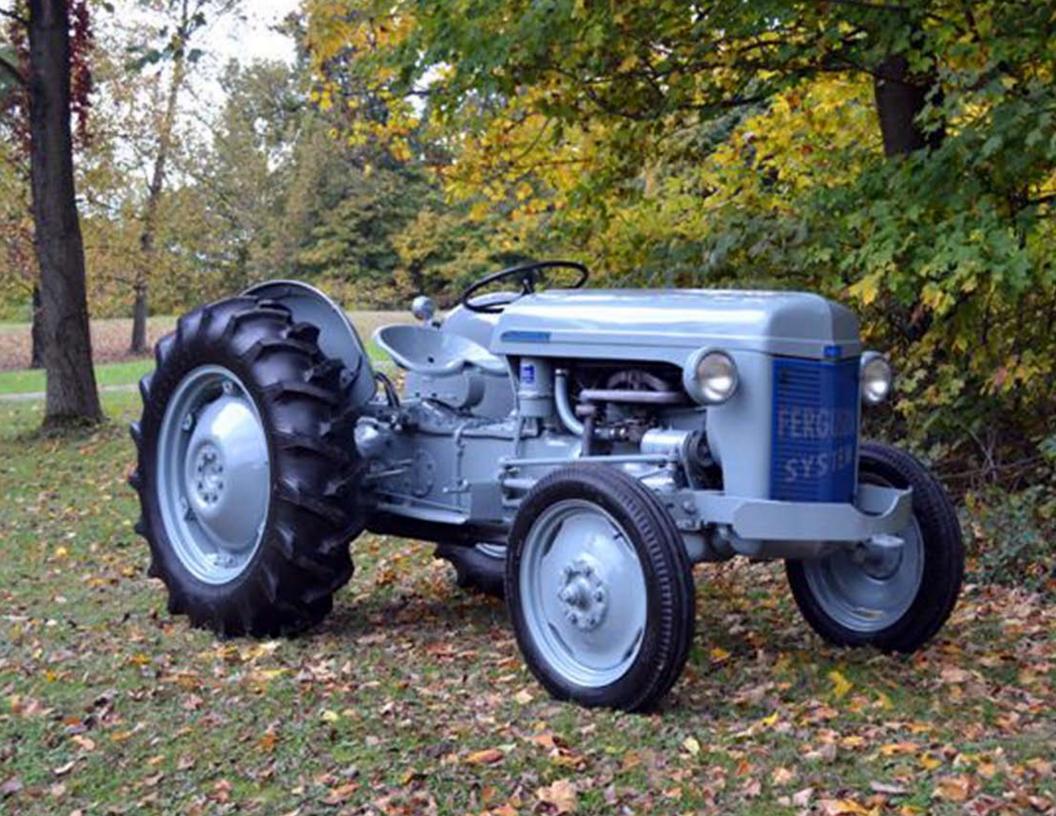

Restored Ferguson TO-35, belonging to Sosler's Garden and Farm Equipment, Inc. of New Hampton, NY <a href="https://www.soslers.com">www.soslers.com</a> "Proudly Serving Homes, Farms and Industry Since 1952" Photographer - Sally Sosler