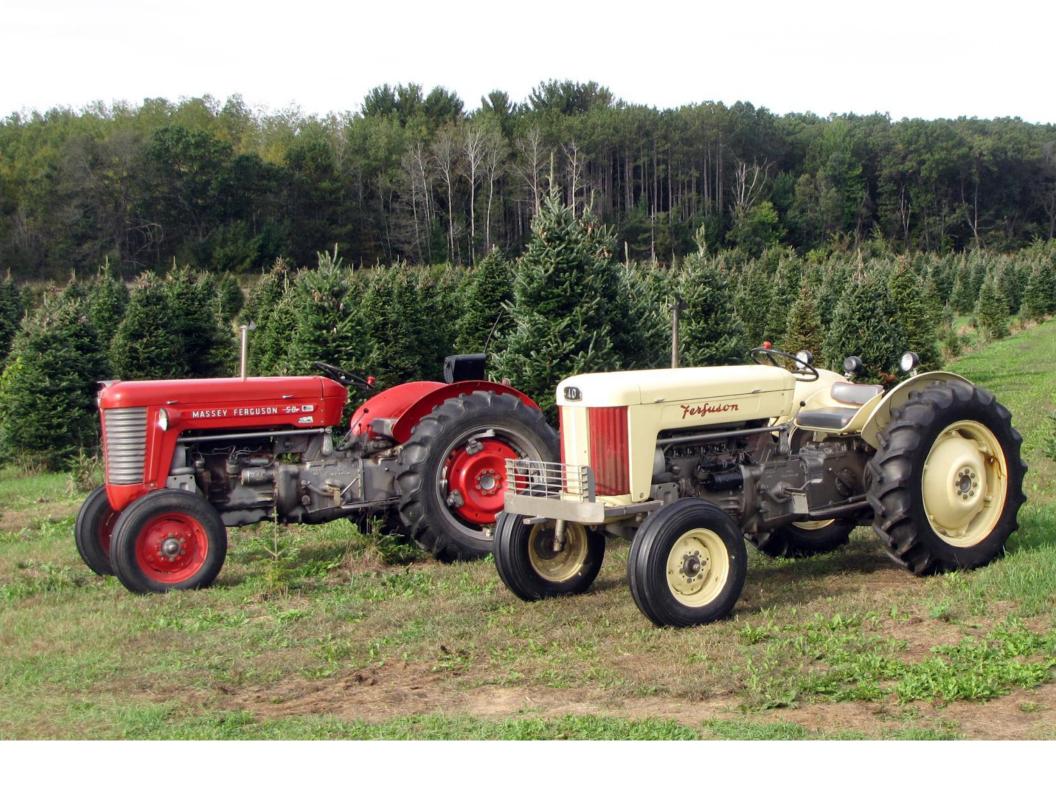

### February 2011

Besides these two he has restored many Ferguson tractors on

|                                                                                               |                    |                             |     |           |                                             | Committee of the second |
|-----------------------------------------------------------------------------------------------|--------------------|-----------------------------|-----|-----------|---------------------------------------------|--------------------------------------------------------------------------------------------------------------------------------------------------------------------------------------------------------------------------------------------------------------------------------------------------------------------------------------------------------------------------------------------------------------------------------------------------------------------------------------------------------------------------------------------------------------------------------------------------------------------------------------------------------------------------------------------------------------------------------------------------------------------------------------------------------------------------------------------------------------------------------------------------------------------------------------------------------------------------------------------------------------------------------------------------------------------------------------------------------------------------------------------------------------------------------------------------------------------------------------------------------------------------------------------------------------------------------------------------------------------------------------------------------------------------------------------------------------------------------------------------------------------------------------------------------------------------------------------------------------------------------------------------------------------------------------------------------------------------------------------------------------------------------------------------------------------------------------------------------------------------------------------------------------------------------------------------------------------------------------------------------------------------------------------------------------------------------------------------------------------------------|
| Sun                                                                                           | Mon                | Tue                         | Wed | Thu       | Fri                                         | Sat                                                                                                                                                                                                                                                                                                                                                                                                                                                                                                                                                                                                                                                                                                                                                                                                                                                                                                                                                                                                                                                                                                                                                                                                                                                                                                                                                                                                                                                                                                                                                                                                                                                                                                                                                                                                                                                                                                                                                                                                                                                                                                                            |
|                                                                                               |                    | 1                           | 2   | 3         | 4                                           | 5                                                                                                                                                                                                                                                                                                                                                                                                                                                                                                                                                                                                                                                                                                                                                                                                                                                                                                                                                                                                                                                                                                                                                                                                                                                                                                                                                                                                                                                                                                                                                                                                                                                                                                                                                                                                                                                                                                                                                                                                                                                                                                                              |
| 6                                                                                             | 7                  | 8                           | 9   | 10        | 11                                          | 12 Lincoln's Birthday Feb. 12-13 Glendale, AZ AEDGE&TA Sahuaro Ranch Show Debbie Geiger, 602-723- 8651                                                                                                                                                                                                                                                                                                                                                                                                                                                                                                                                                                                                                                                                                                                                                                                                                                                                                                                                                                                                                                                                                                                                                                                                                                                                                                                                                                                                                                                                                                                                                                                                                                                                                                                                                                                                                                                                                                                                                                                                                         |
| 13Feb.12-13 Glendale, AZ<br>AEDGE&TA Sahuaro Ranch<br>Show<br>Debbie Geiger, 602-723-<br>8651 |                    | 15                          | 16  | 17        | 18                                          | 19                                                                                                                                                                                                                                                                                                                                                                                                                                                                                                                                                                                                                                                                                                                                                                                                                                                                                                                                                                                                                                                                                                                                                                                                                                                                                                                                                                                                                                                                                                                                                                                                                                                                                                                                                                                                                                                                                                                                                                                                                                                                                                                             |
| 20                                                                                            | 21 President's Day | 22 Washington's<br>Birthday | 23  | 24        | 25                                          | 26                                                                                                                                                                                                                                                                                                                                                                                                                                                                                                                                                                                                                                                                                                                                                                                                                                                                                                                                                                                                                                                                                                                                                                                                                                                                                                                                                                                                                                                                                                                                                                                                                                                                                                                                                                                                                                                                                                                                                                                                                                                                                                                             |
| 27                                                                                            | 28                 |                             |     | Mark Land | lentine, here Thomas ord 9N and his 1948 TE | van der Luit shares a<br>E-20 with the lovely Z120                                                                                                                                                                                                                                                                                                                                                                                                                                                                                                                                                                                                                                                                                                                                                                                                                                                                                                                                                                                                                                                                                                                                                                                                                                                                                                                                                                                                                                                                                                                                                                                                                                                                                                                                                                                                                                                                                                                                                                                                                                                                             |

his farm.

1951, 12 volt petrol/ T.V.O. TED-20 owned by Jackie McIntyre, N. Ireland, with a Ferguson hammer mill built in Scotland by a company called Scotmac, owned by Sam Neill, N. Ireland. The same implement was also sold by Fordson and Nuffield in their colors. The picture was taken at the Friends of Ferguson Heritage, (FOFH) working day at The Ulster Folk Museum, Belfast, N. Ireland, 2010. This photo and the one at the bottom by David Bunting- UK.