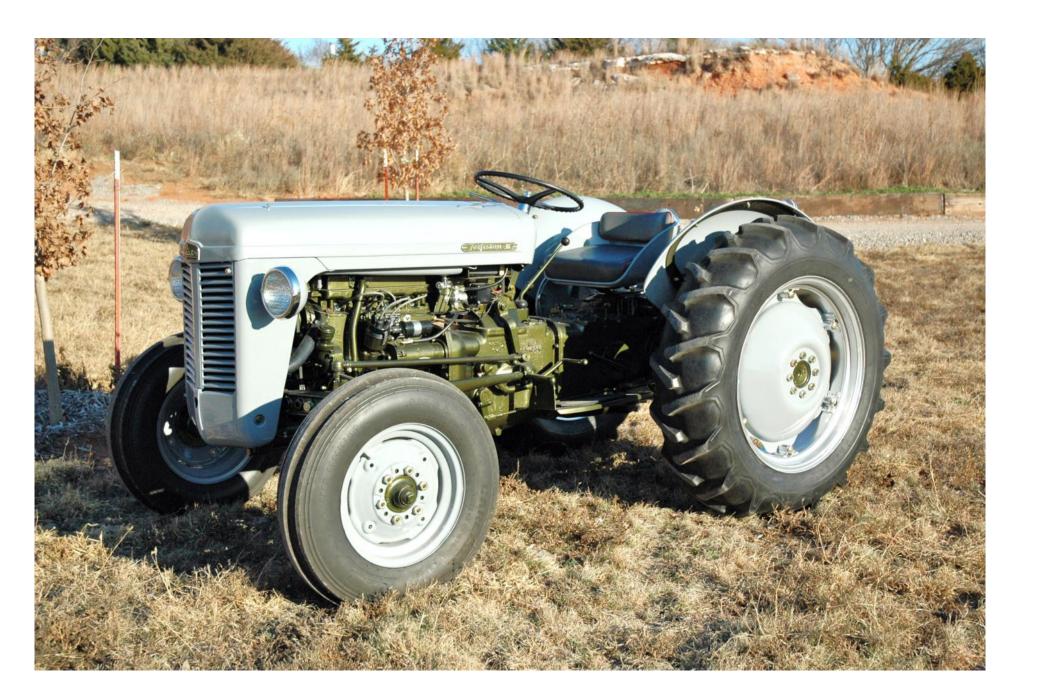

On his way to the show in Tulare, CA 2010, Dwayne Russell, of Palmdale, CA couldn't resist staging this shot of his newly restored 1953 TEA20 that had been in their family for over 50 years. The tractor was featured last year in Ferguson Furrow's Issue 46 "The Tractor Ride of a Lifetime". We hope that many of you can meet up with Dwayne this year at the Tulare, CA show, where Ferguson is the featured tractor. You might even get to see the CA. poppies in bloom.