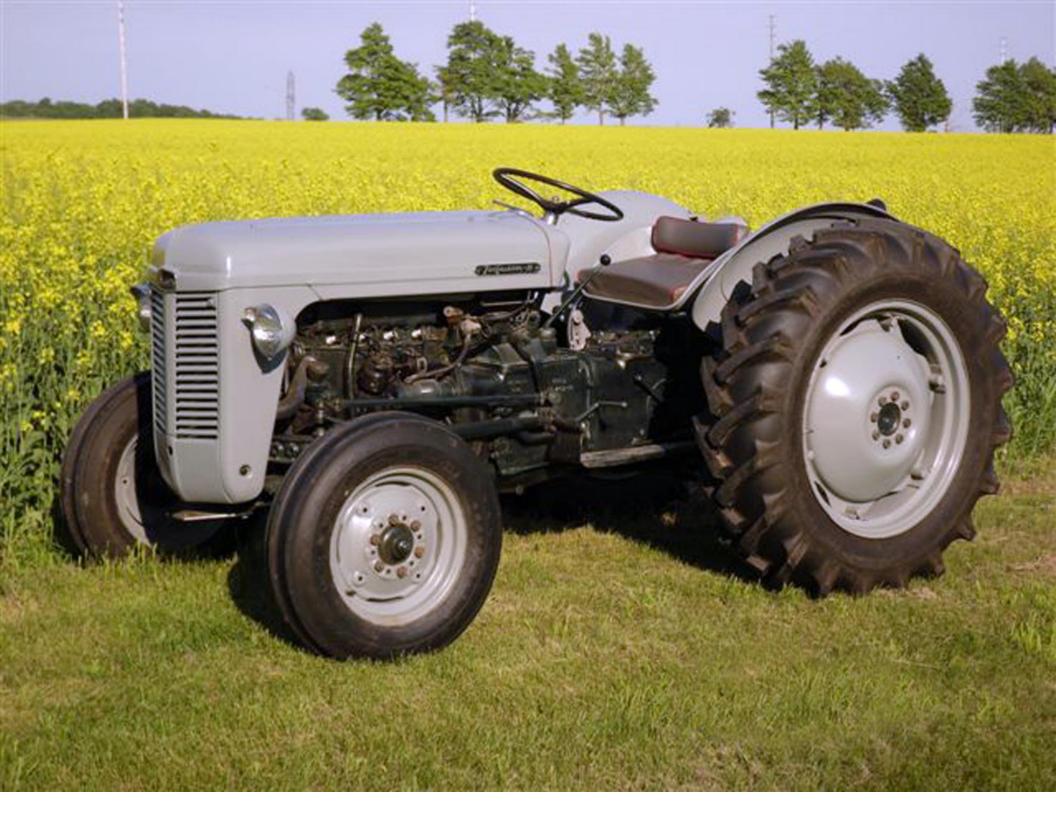

It's canola in full bloom, two months since planting. He took the photo June 25, 2010.