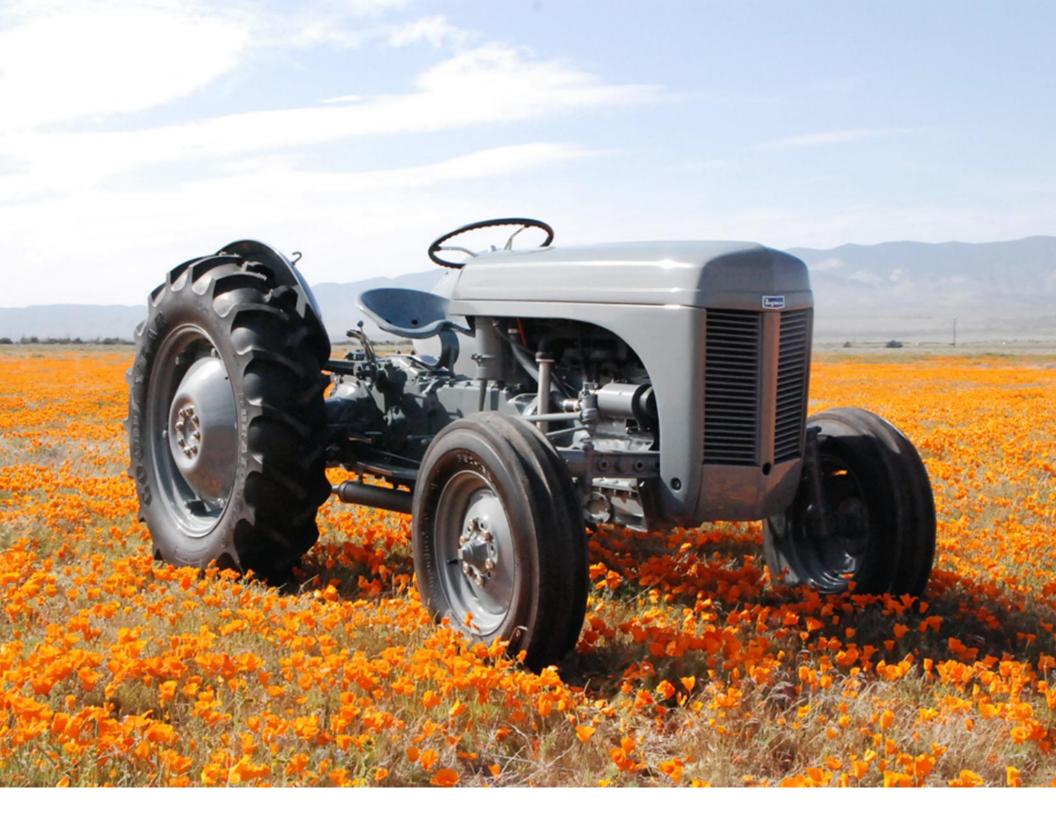

On his way to the show in Tulare, CA 2010, Dwayne Russell, of Palmdale, CA couldn't resist staging this shot of his newly restored 1953 TEA20 that had been in their family for over 50 years. The tractor was featured last year in Ferguson Furrow's Issue 46 "The Tractor Ride of a Lifetime". We hope that many of you can meet up with Dwayne this year at the Tulare, CA show, where Ferguson is the featured tractor. You might even get to see the CA. poppies in bloom.