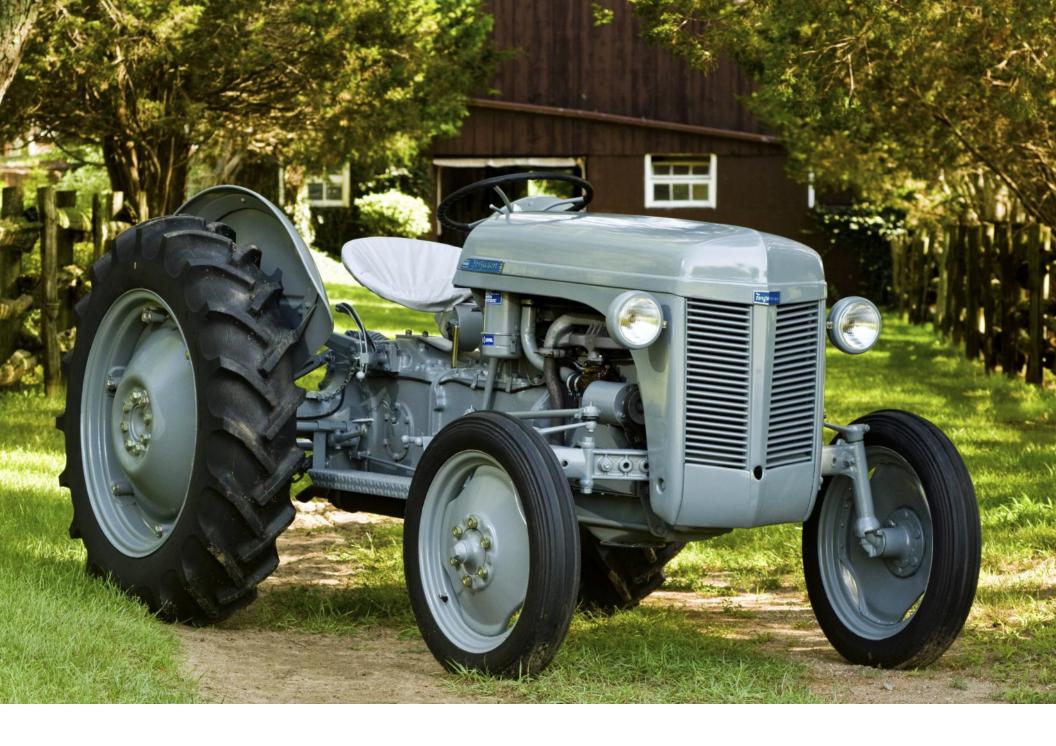

his farm.

1951, 12 volt petrol/ T.V.O. TED-20 owned by Jackie McIntyre, N. Ireland, with a Ferguson hammer mill built in Scotland by a company called Scotmac, owned by Sam Neill, N. Ireland. The same implement was also sold by Fordson and Nuffield in their colors. The picture was taken at the Friends of Ferguson Heritage, (FOFH) working day at The Ulster Folk Museum, Belfast, N. Ireland, 2010. This photo and the one at the bottom by David Bunting- UK.