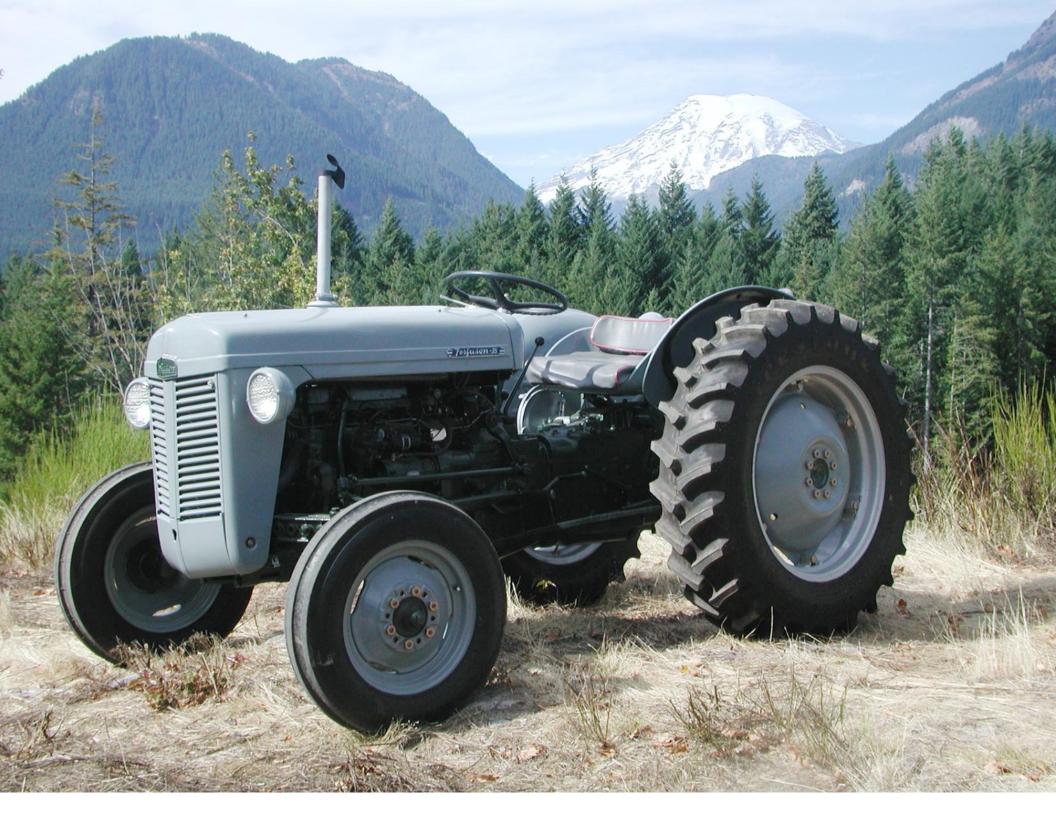

On his way to the show in Tulare, CA 2010, Dwayne Russell, of Palmdale, CA couldn't resist staging this shot of his newly restored 1953 TEA20 that had been in their family for over 50 years. The tractor was featured last year in Ferguson Furrow's Issue 46 "The Tractor Ride of a Lifetime". We hope that many of you can meet up with Dwayne this year at the Tulare, CA show, where Ferguson is the featured tractor. You might even get to see the CA. poppies in bloom.