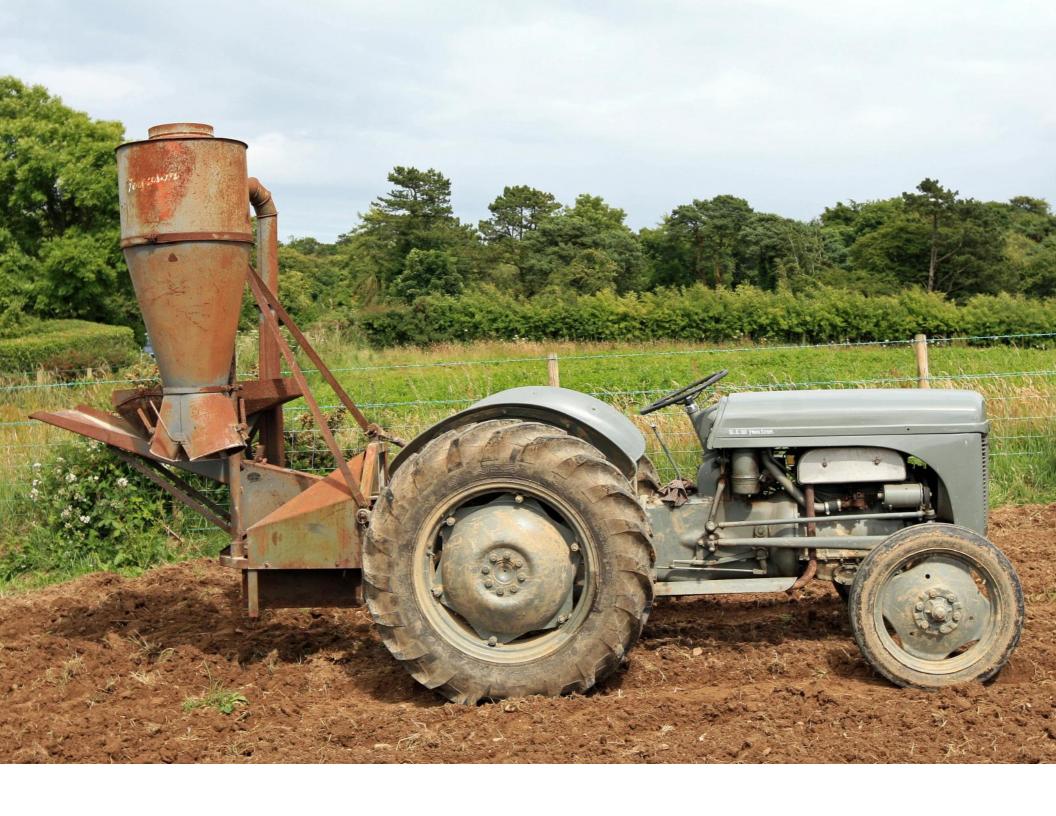

his farm.

1951, 12 volt petrol/ T.V.O. TED-20 owned by Jackie McIntyre, N. Ireland, with a Ferguson hammer mill built in Scotland by a company called Scotmac, owned by Sam Neill, N. Ireland. The same implement was also sold by Fordson and Nuffield in their colors. The picture was taken at the Friends of Ferguson Heritage, (FOFH) working day at The Ulster Folk Museum, Belfast, N. Ireland, 2010. This photo and the one at the bottom by David Bunting- UK.