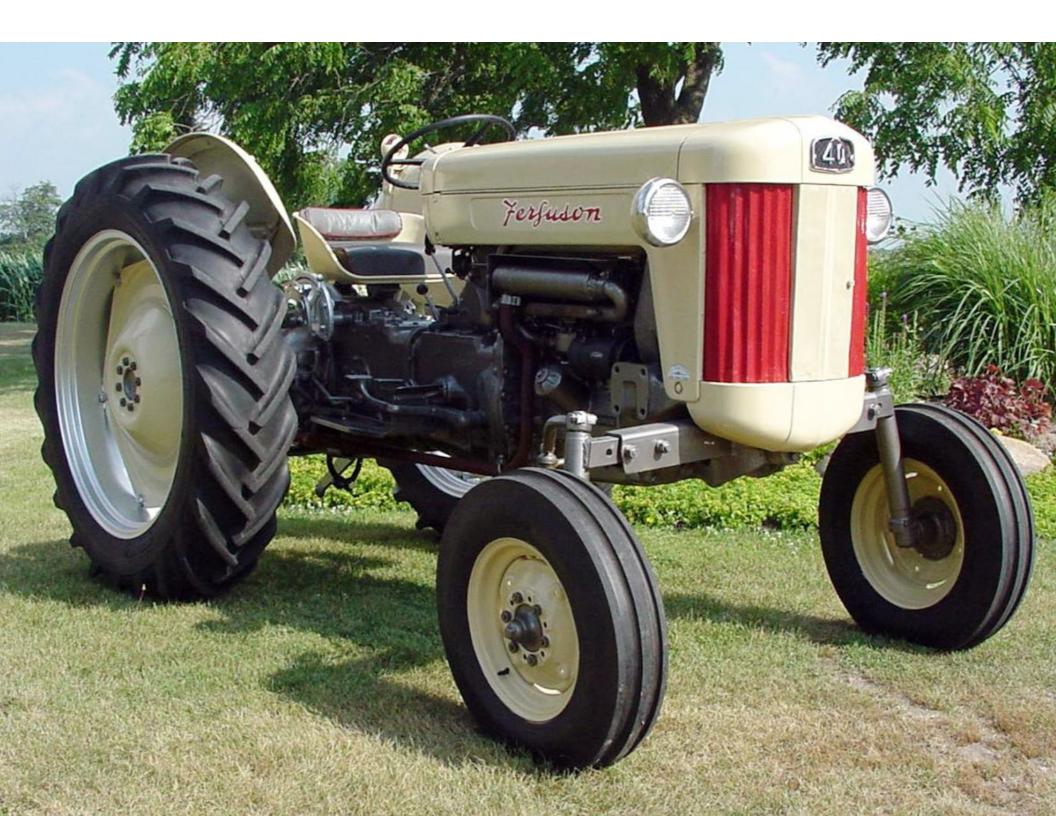

#### **June 2011**

| Sun                                                                                                    | Mon | Tue              | Wed | Thu | Fri                           | Sat                                                                                                                                                                                      |
|--------------------------------------------------------------------------------------------------------|-----|------------------|-----|-----|-------------------------------|------------------------------------------------------------------------------------------------------------------------------------------------------------------------------------------|
| Tom Wingert from Sioux City has most of the set (if not all) from a very nice F-F to the F-40 and MH50 |     |                  | 1   | 2   | 3                             | 4                                                                                                                                                                                        |
| 5                                                                                                      | 6   | 7                | 8   | 9   | 10                            | 11                                                                                                                                                                                       |
| 12                                                                                                     | 13  | 14 Flag Day      | 15  | 16  | 17                            | 18                                                                                                                                                                                       |
| 19 Father's Day                                                                                        | 20  | 21 Summer Begins | 22  | 23  | 24 St. Jean Baptiste (Quebec) | 25 June 25 Peterson IA<br>8th Annual PATOOT -<br>Peterson's Annual Trip On<br>Old Tractors - fun starts<br>Friday night June 24,<br>Don Feekes (316)-841-2641<br>Don.Feekes@hubsupply.co |
| 26                                                                                                     | 27  | 28               | 29  | 30  |                               |                                                                                                                                                                                          |